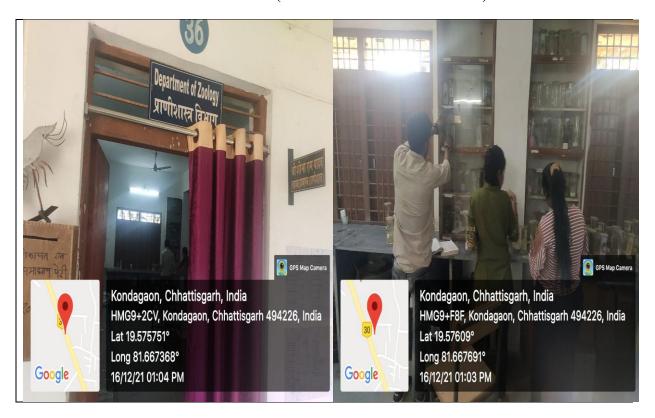

#### **ROOM NO.36 – (ZOOLOGY LABORATORY)**

Room No. 37 – (SEMINAR HALL cum ICT Enabled Classroom)