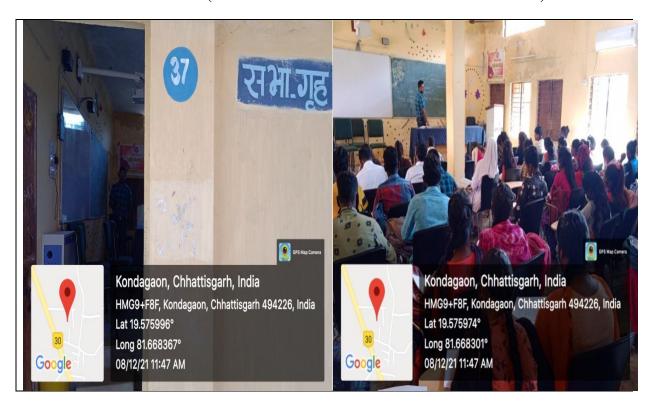

#### **ROOM NO.36 – (ZOOLOGY LABORATORY)**

Room No. 37 – (SEMINAR HALL cum ICT Enabled Classroom)