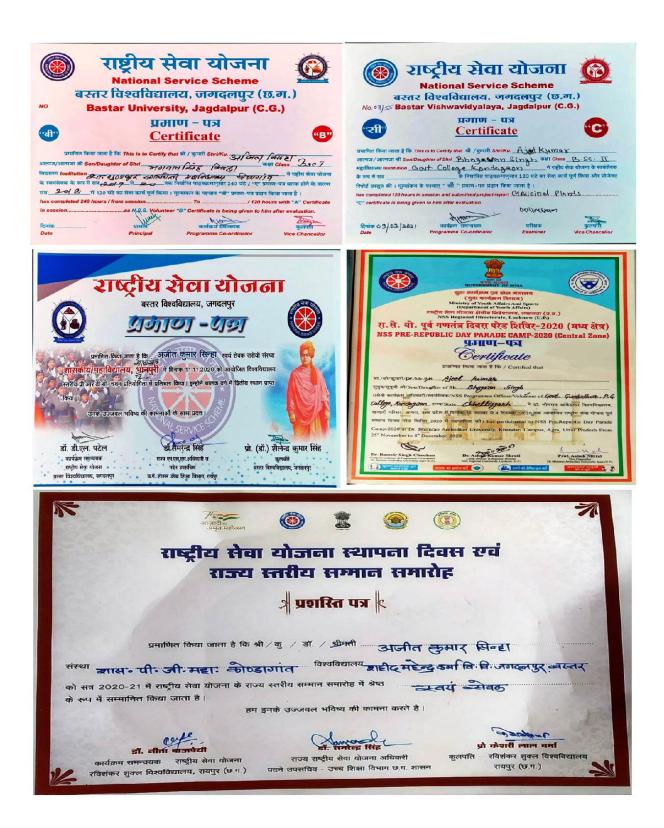

| )               |







Edit with WPS Office





Edit with WPS Office



NSS Pre RDC









वारत सरकार Government of India युवा कार्यक्रम एवं खेल मंत्रालय Ministry of Youth Affairs & Sports राष्ट्रीय सेवा योजना क्षेत्रीय निदेशालय, पटना (बिहार) National Service Scheme Regional Directorate, Patna (Bihar)

पूर्व गणतंत्र दिवस परेड सिविर - 2018 (मध्य क्षेत्र) Pre-Republic Day Parade Camp - 2018 (Central Zone)

## प्रमाण-पत्र/Certificate

> र्राज्य स्वनन्त्र क्षेत्रीय निदेशक एवं शिविर निदेशक Regional Director cum Camp Director राष्ट्रीय सेवा योजना क्षेत्रीय निदेशालय, पटना National Service Scheme Regional Directorate, Patna

> > Scanned with CamScanner





## प्रमाण पत्र Certificate

प्रमाणित किया जाता है/Certified that श्री/कुमारी/Mr./Ms. <u>SANYOUITA LARRA</u> सुपुत्र/सुपुत्री/Son/Daughter of <u>AEVNES LARRA</u> रा.से.यो. स्वयंसेवक N.S.S. Volunteer of <u>Yort. Yonddahuve Py C