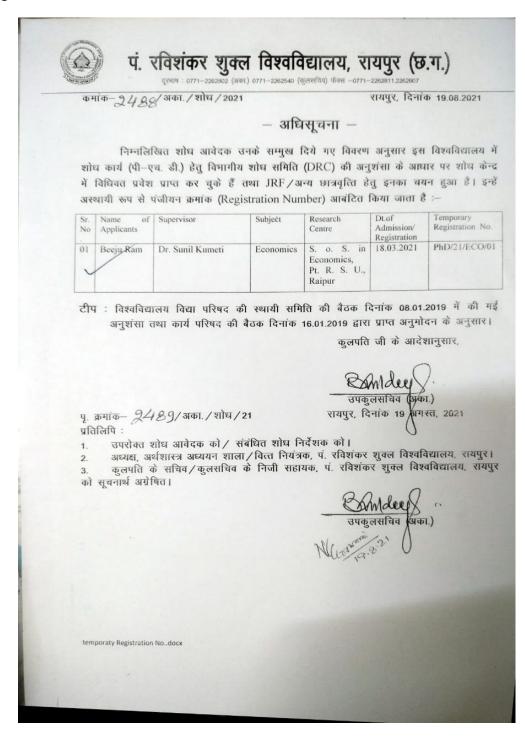

| )               |







Edit with WPS Office





Edit with WPS Office



NSS Pre RDC









वारत सरकार Government of India युवा कार्यक्रम एवं खेल मंत्रालय Ministry of Youth Affairs & Sports राष्ट्रीय सेवा योजना क्षेत्रीय निदेशालय, पटना (बिहार) National Service Scheme Regional Directorate, Patna (Bihar)

पूर्व गणतंत्र दिवस परेड सिविर - 2018 (मध्य क्षेत्र) Pre-Republic Day Parade Camp - 2018 (Central Zone)

## प्रमाण-पत्र/Certificate

> र्राज्य स्वनन्त्र क्षेत्रीय निदेशक एवं शिविर निदेशक Regional Director cum Camp Director राष्ट्रीय सेवा योजना क्षेत्रीय निदेशालय, पटना National Service Scheme Regional Directorate, Patna

> > Scanned with CamScanner





## प्रमाण पत्र Certificate

प्रमाणित किया जाता है/Certified that श्री/कुमारी/Mr./Ms. <u>SANYOUITA LARRA</u> सुपुत्र/सुपुत्री/Son/Daughter of <u>AEVNES LARRA</u> रा.से.यो. स्वयंसेवक N.S.S. Volunteer of <u>Yort.