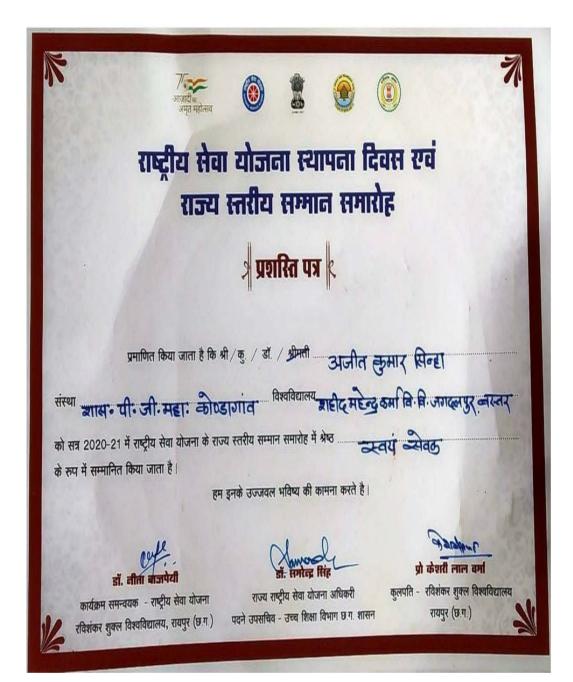

णित किया जाता है/Certified that श्री/कुमारी/Mr./Ms. <u>SANYOUITA LARRA</u> सुपुत्र/सुपुत्री/Son/Daughter of <u>AEVNES LARRA</u> रा.से.यो. स्वयंसेवक N.S.S. Volunteer of <u>Yort. Yonddahuve Py Cokkeys</u>, <u>Romanyana</u> N.S.S. Volunteer of <u>Yort. Yonddahuve Py Cokkeys</u>, <u>Romanyana</u> राज्य/संघ/State/UT <u>CHHATTESYARH</u> ने 1 से 31 जनवरी 2019 तक राष्ट्रीय सेवा योजना राज्य/संघ/State/UT <u>CHHATTESYARH</u> ने 1 से 31 जनवरी 2019 तक राष्ट्रीय सेवा योजना राणतंत्र दिवस परेड शिविर, नई दिल्ली में सराहनीय रूप से भाग लिया। has commendably participated in N.S.S. Republic Day Parade Camp, New Delhi from 1st to 31st January, 2019.

20 वीरेन्द्र मिश्रा / Veerendra Mishra

निदेशक, एन.एस.एस. / Director, N.S.S.

सैमुअल चेलैया / Samuel Chelliah शिबिर निदेशक/Camp Director

Scanned with CamScanner



## **Teachers Feedback Report**



Scanned with CamScanner