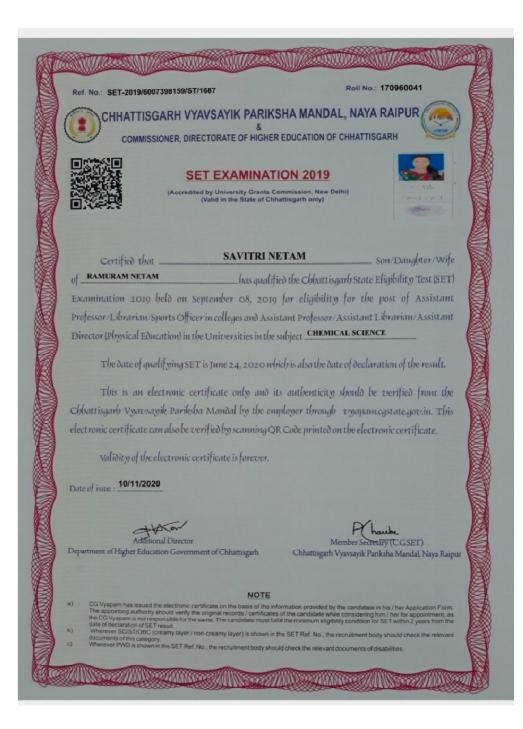

| )               |







Edit with WPS Office





Edit with WPS Office



NSS Pre RDC









वारत सरकार Government of India युवा कार्यक्रम एवं खेल मंत्रालय Ministry of Youth Affairs & Sports राष्ट्रीय सेवा योजना क्षेत्रीय निदेशालय, पटना (बिहार) National Service Scheme Regional Directorate, Patna (Bihar)

पूर्व गणतंत्र दिवस परेड सिविर - 2018 (मध्य क्षेत्र) Pre-Republic Day Parade Camp - 2018 (Central Zone)

## प्रमाण-पत्र/Certificate

> र्राज्य स्वनन्त्र क्षेत्रीय निदेशक एवं शिविर निदेशक Regional Director cum Camp Director राष्ट्रीय सेवा योजना क्षेत्रीय निदेशालय, पटना National Service Scheme Regional Directorate, Patna

> > Scanned with CamScanner





## प्रमाण पत्र Certificate

प्रमाणित किया जाता है/Certified that श्री/कुमारी/Mr./Ms. <u>SANYOUITA LARRA</u> सुपुत्र/सुपुत्री/Son/Daughter of <u>AEVNES LARRA</