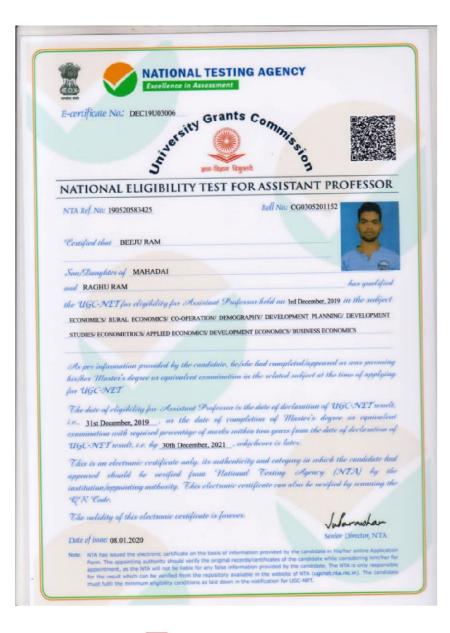

| )               |







Edit with WPS Office





Edit with WPS Office



NSS Pre RDC









वारत सरकार Government of India युवा कार्यक्रम एवं खेल मंत्रालय Ministry of Youth Affairs & Sports राष्ट्रीय सेवा योजना क्षेत्रीय निदेशालय, पटना (बिहार) National Service Scheme Regional Directorate, Patna (Bihar)

पूर्व गणतंत्र दिवस परेड सिविर - 2018 (मध्य क्षेत्र) Pre-Republic Day Parade Camp - 2018 (Central Zone)

## प्रमाण-पत्र/Certificate

> र्राज्य स्वनन्त्र क्षेत्रीय निदेशक एवं शिविर निदेशक Regional Director cum Camp Director राष्ट्रीय सेवा योजना क्षेत्रीय निदेशालय, पटना National Service Scheme Regional Directorate, Patna

> > Scanned with CamScanner





## प्रमाण पत्र Certificate

प्रमाणित किया जाता है/Certified that श्री/कुमारी/Mr./Ms. <u>SANYOUITA LARRA</u> सुपुत्र/सुपुत्री/Son/Daughter of <u>AEVNES LARRA</u> रा.से.यो. स्वयंसेवक N.S