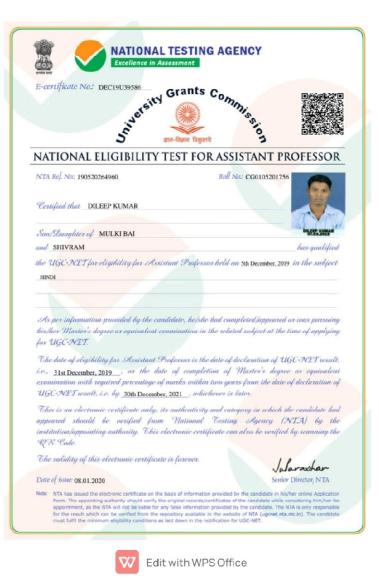

| PROGRAM       | NAME OF INSTITUTION JOINED       |  |  |
|    | EDUCATION                | FROM                                                           | ADMITED TO    |                                  |  |  |
| 1  | DEEPIKA BAGHEL           | B.A. III YEAR                                                  | M.A GEOGRAPHY | GOVT GUNDADHUR COLLEGE KONDAGAON |  |  |
| 2  | SUSMA KORRAM             | B.A. III YEAR                                                  | M.A GEOGRAPHY | GOVT GUNDADHUR COLLEGE KONDAGAON |  |  |
| 3  | FULBATI MARKAM           | B.A. III YEAR                                                  | M.A GEOGRAPHY | GOVT GUNDADHUR COLLEGE KONDAGAON |  |  |

PRINCIPAL Govt, Gundadhur P.G. College Kondagaon, Distt. Kondagaon (C.G. )



|                                       | Ref. No.: SET-2019/6107377035/ST/1645 Roll No.: 170361043                                                                                                                                                                                                                                                                                                                                                                                                                                                                                                                                                               |  |  |  |  |
|---------------------------------------|-----------------------------------------------------------------------------------------------------