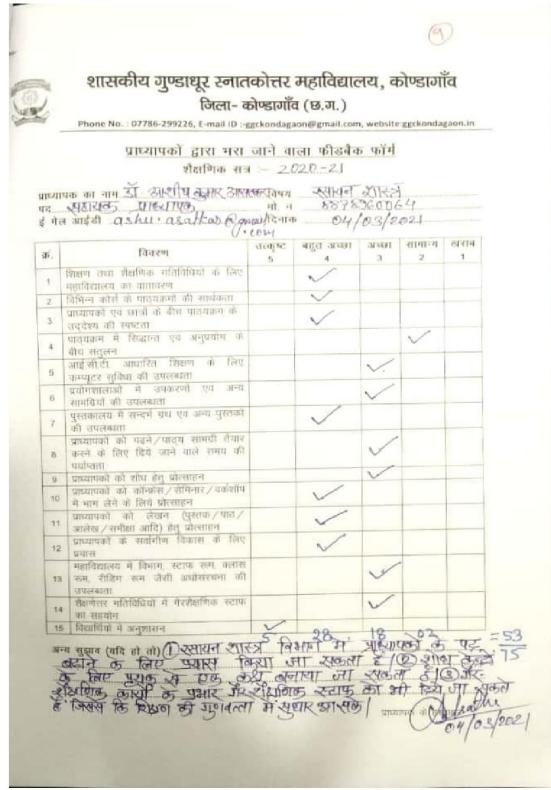

ी/कुमारी/Mr./Ms. <u>SANYOUITA LARRA</u> सुपुत्र/सुपुत्री/Son/Daughter of <u>AEVNES LARRA</u> रा.से.यो. स्वयंसेवक N.S.S. Volunteer of <u>Yort. Yonddahuve Py Cokkeys</u>, <u>Romanyana</u> N.S.S. Volunteer of <u>Yort. Yonddahuve Py Cokkeys</u>, <u>Romanyana</u> राज्य/संघ/State/UT <u>CHHATTESYARH</u> ने 1 से 31 जनवरी 2019 तक राष्ट्रीय सेवा योजना राज्य/संघ/State/UT <u>CHHATTESYARH</u> ने 1 से 31 जनवरी 2019 तक राष्ट्रीय सेवा योजना राणतंत्र दिवस परेड शिविर, नई दिल्ली में सराहनीय रूप से भाग लिया। has commendably participated in N.S.S. Republic Day Parade Camp, New Delhi from 1st to 31st January, 2019.

20 वीरेन्द्र मिश्रा / Veerendra Mishra

निदेशक, एन.एस.एस. / Director, N.S.S.

सैमुअल चेलैया / Samuel Chelliah शिबिर निदेशक/Camp Director

Scanned with CamScanner



## **Teachers Feedback Report**



Scanned with CamScanner